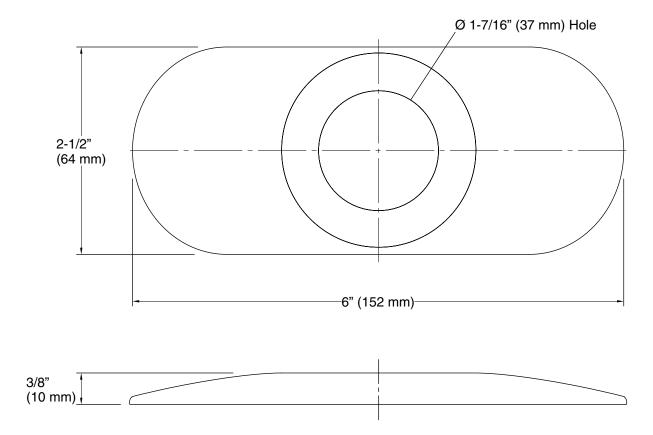

Recommended Products/Accessories**

K-139 Single-Handle Bathroom Sink Faucet K-14402-4A Single-handle Bathroom Sink Faucet K-14404-4A Single-handle Bathroom Sink Faucet K-98827-4 Single-Handle Bathroom Sink Faucet K-23723 Faucet cleaner



## Codes/Standards

None Applicable

# KOHLER® Faucet Lifetime Limited Warranty

See website for detailed warranty information.

## **Available Colors/Finishes**

Color tiles intended for reference only.

| Color | Code | Description                    |
|-------|------|--------------------------------|
|       | CP   | Polished Chrome                |
|       | PB   | Vibrant® Polished Brass        |
|       | BN   | Vibrant® Brushed Nickel        |
|       | BL   | Matte Black                    |
|       | 2MB  | Vibrant® Brushed Moderne Brass |







## **Technical Information**

All product dimensions are nominal.

### **Notes**

Install this product according to the installation guide.